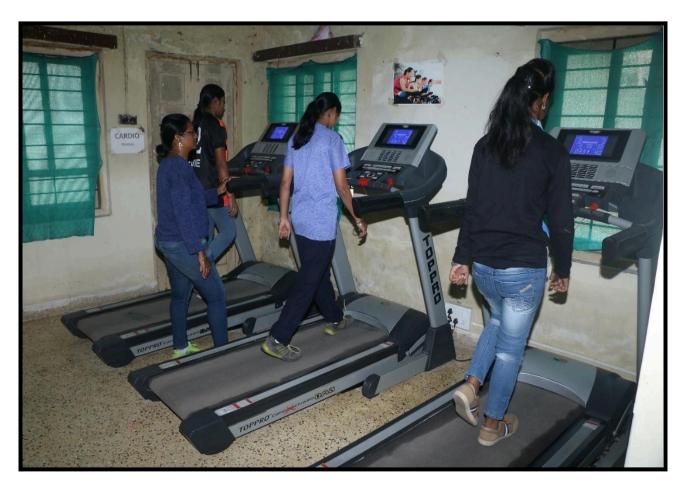

# **Gymnasium**

A well-equipped Gymnasium is available for the students of the college. Cardio and strength Equipment like Elliptical, recumbent bike, Treadmill, Lateral pull-down bar etc. are, available for the students.

**Cardio Machine- Treadmill** 

Strength Equipment

**Elliptical and Electronic Cycle** 