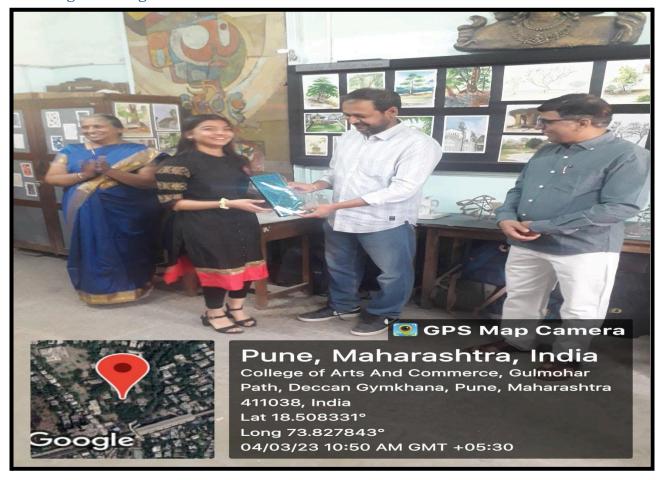

l is being made available on request, if required, by Pune campus of SNDT Women's University for various cultural activities.



#### **PGSR Hall**

This hall is being made available on request, if required for various cultural activities.



### Seminar Hall No. 1

Seminar Hall is used for Prize-distribution ceremony every year. During the year various Cultural activities, Musical programmes, Days' celebration, Quiz competitions. Welcome and farewell parties, film screening, NSS programmes are also organised in the seminar hall.

#### Parents'Meet



#### Seminar Hall No. 2



# **Department of Music**

Musical programs, competitions and workshops are organized in the department.





# **Department of Drawing and Painting**

**Portrait Demonstration** 



# Antarang: Drawing Exhibition





# **Sports Facility**

Students use sports grounds for practicing various level sports competitions. Sports tournaments are annually organised in the college.

#### Sports Ground 1



Sports Ground 2



# Playing kit and facilities available:

| Sr. No. | Particular       | Quantity                           |
|---------|------------------|------------------------------------|
| 1.      | Basketballs      | 8                                  |
| 2.      | Volleyballs      | 6                                  |
| 3.      | Footballs        | 4                                  |
| 4.      | Tennis Balls     | 6                                  |
| 5.      | Hurdle           | 6                                  |
| 6.      | Throw Balls      | 4                                  |
| 7.