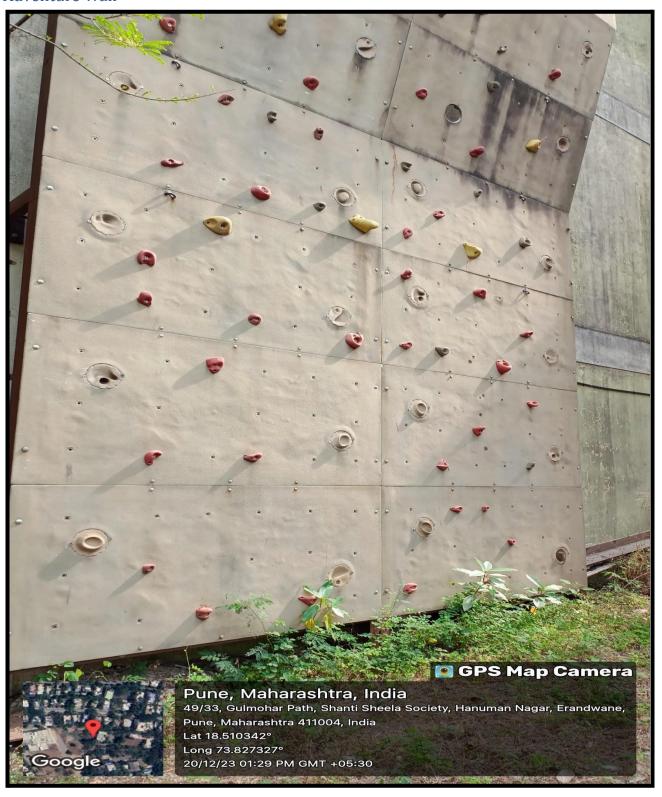

# **Adventure Sports**

Every year college organizes an Adventure camp for the students. Various adventure sports equipment are available in the college. Adventure Wall is erected for the students in the campus to give them training of rock climbing.

# Adventure Wall