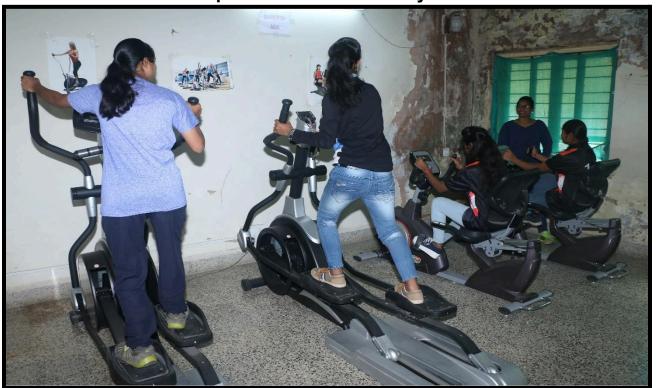

# **Gymnasium**

A well-equipped Gymnasium is available for the students of the college. Cardio and strength Equipment like Elliptical, recumbent bike, Treadmill, Lateral pull-down bar etc. are, available for the students.

**Cardio Machine- Treadmill** 

Strength Equipment

**Elliptical and Electronic Cycle** 