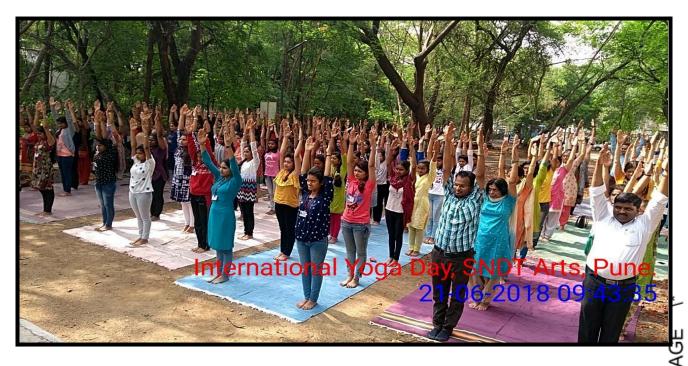

## International Yoga Day Celebration

Every year International Yoga Day is celebrated on 21<sup>st</sup> June. Teaching and Non-teaching staff and the Students participate in the programme.