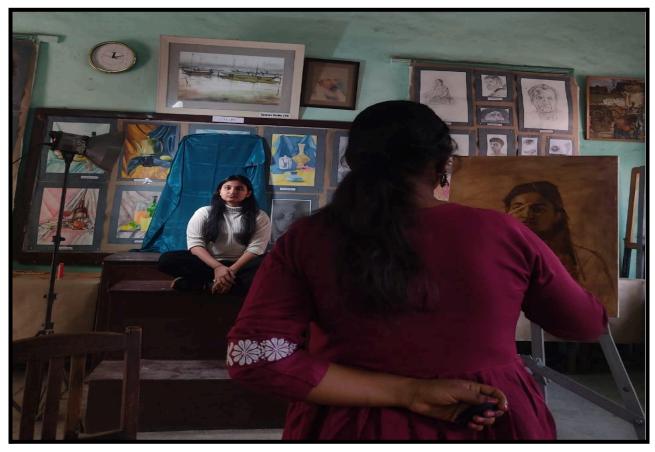

.



# **Tarapore Hall**

This hall is being made available on request, if required, by Pune campus of SNDT Women's University for various cultural activities.



#### **PGSR Hall**

This hall is being made available on request, if required for various cultural activities.



### Seminar Hall No. 1

Seminar Hall is used for Prize-distribution ceremony every year. During the year various Cultural activities, Musical programmes, Days' celebration, Quiz competitions. Welcome and farewell parties, film screening, NSS programmes are also organised in the seminar hall.

#### Parents'Meet



#### Seminar Hall No. 2



# **Department of Music**

Musical programs, competitions and workshops are organized in the department.





# **Department of Drawing and Painting**

**Portrait Demonstration** 



# Antarang: Drawing Exhibition





# **Sports Facility**

Students use sports grounds for practicing various level sports competitions. Sports tournaments are annually organised in the college.

#### Sports Ground 1



Sports Ground 2



# Playing kit and facilities available:

| Sr. No. | Particular       | Quantity                           |
|---------|------------------|------------------------------------|
| 1.      | Basketballs      | 8                                  |
| 2.      | Volleyballs      | 6                                  |
| 3.      | Footballs        | 4                                  |
| 4.      | Tennis Balls     | 6                                  |
| 5.      | Hurdle           | 6                                  |
| 6.      | Throw Balls      | 4