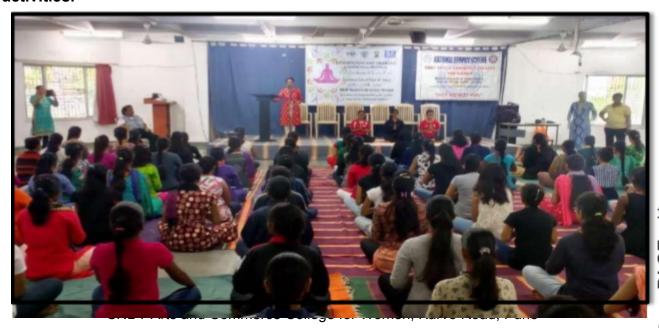

## International Yoga Day Celebration

Every year International Yoga Day is celebrated on 21<sup>st</sup> June. Teaching and Non-teaching staff and the Students participate in the programme.