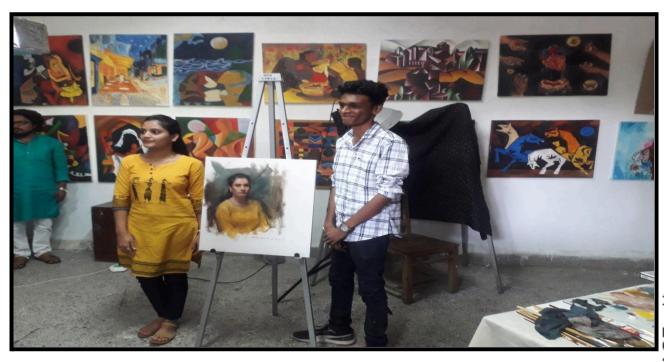

is being made available on request, if required, by Pune campus of SNDT Women's University for various cultural activities.



#### **PGSR Hall**

This hall is being made available on request, if required for various cultural activities.



### Seminar Hall No. 1

Seminar Hall is used for Prize-distribution ceremony every year. During the year various Cultural activities, Musical programmes, Days' celebration, Quiz competitions. Welcome and farewell parties, film screening, NSS programmes are also organised in the seminar hall.

#### Parents'Meet



#### Seminar Hall No. 2



# **Department of Music**

Musical programs, competitions and workshops are organized in the department.





# **Department of Drawing and Painting**

**Portrait Demonstration** 



# Antarang: Drawing Exhibition





# **Sports Facility**

Students use sports grounds for practicing various level sports competitions. Sports tournaments are annually organised in the college.

#### Sports Ground 1



Sports Ground 2



# Playing kit and facilities available:

| Sr. No. | Particular       | Quantity                           |
|---------|------------------|------------------------------------|
| 1.      | Basketballs      | 8                                  |
| 2.      | Volleyballs      | 6                                  |
| 3.      | Footballs        | 4                                  |
| 4.      | Tennis Balls     | 6                                  |
| 5.      | Hurdle           | 6                                  |
| 6.      | Throw Balls      | 4                                  |
| 7.