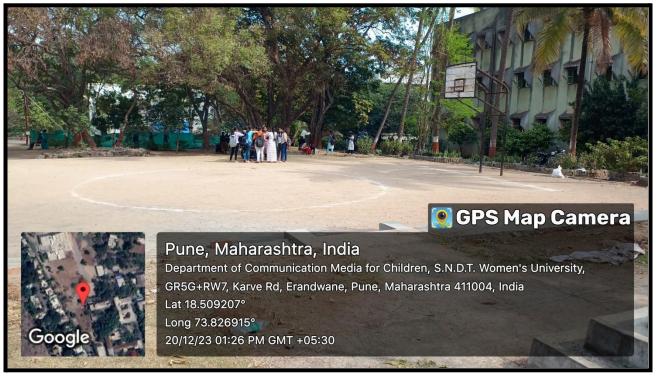

# **Sports Facility**

Students use sports grounds for practicing various level sports competitions. Sports tournaments are annually organised in the college.

#### Sports Ground 1

Sports Ground 2