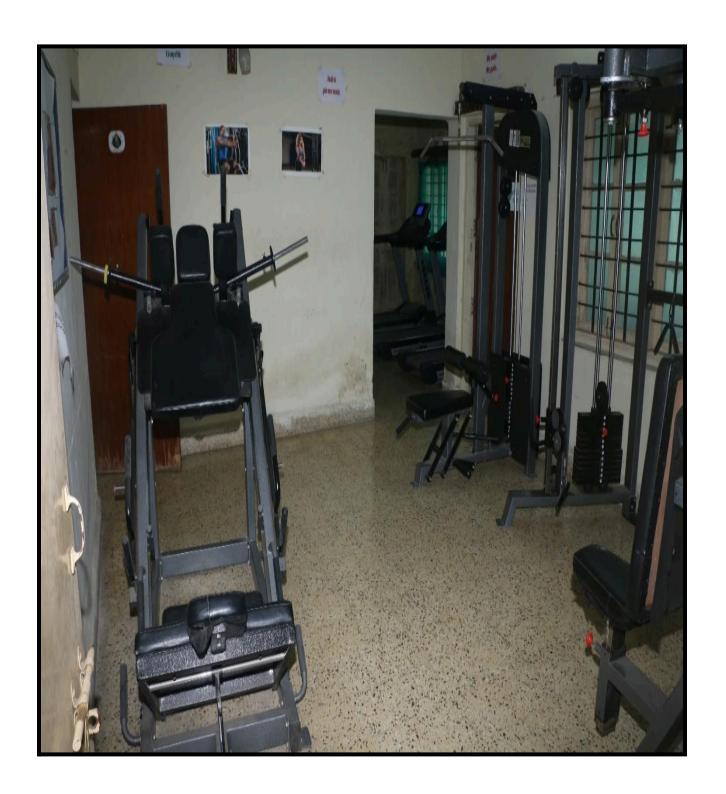

# **Gymnasium**

A well-equipped Gymnasium is available for the students of the college. Cardio and strength Equipment like Elliptical, recumbent bike, Treadmill, Lateral pull-down bar etc. are, available for the students.

# **Gym Equipment**

| Sr. No. | Equipment    | Quantity       |
|---------|--------------|----------------|
| 1.      | Gym Ball     | 1              |
| 2.      | Cones        | 12             |
| 3.      | Ladder       | 2              |
| 4.      | Boxing Bag   | 1              |
| 5.      | Boxing Pad   | 1              |
| 6.      | Agility Ball | 4              |
| 7.      | Dumbbells    | Kg. 5,10,15,20 |
| 8.      | Bar          | 5              |
| 9.      | Plates       | Kg. 5,10,20    |