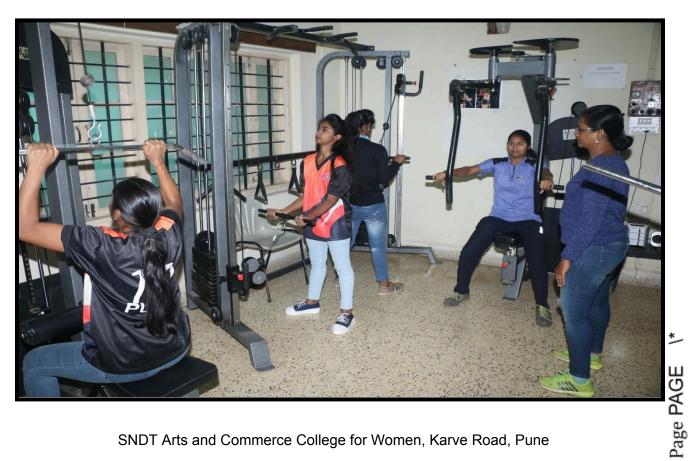

# SNDT Arts and Commerce College for Women, Karve Road, Pune 411038

# **Gymnasium**

A well-equipped Gymnasium is available for the students of the college. Cardio and strength Equipment like Elliptical, recumbent bike, Treadmill, Lateral pull-down bar etc. are, available for the students.