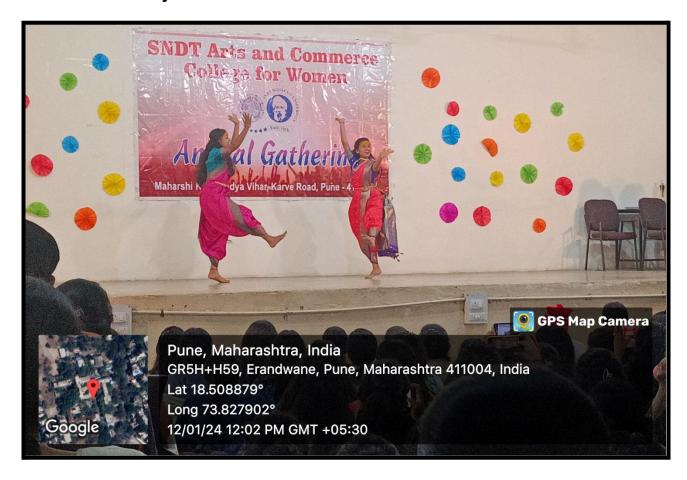

### **Open Stage**

Every year a cultural programme which is a part of an Annual Social Gathering is performed on the Open Stage of the College. It consists of dance, skit, one-act play, mimicry and musical programmes. It is also used for the yoga day celebration.